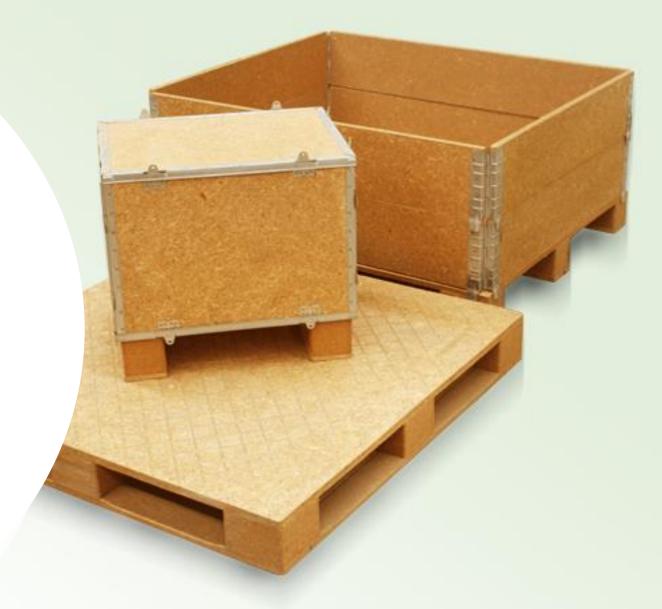

# **Strawboard Packaging**

- ISPM 15 Compliant no heat treatment or fumigation is required
- Complied with CARB -Formaldehyde
- Test
- Complied with REACH- Free from all Hazardous materials
- ISO8611-2011 Compliant