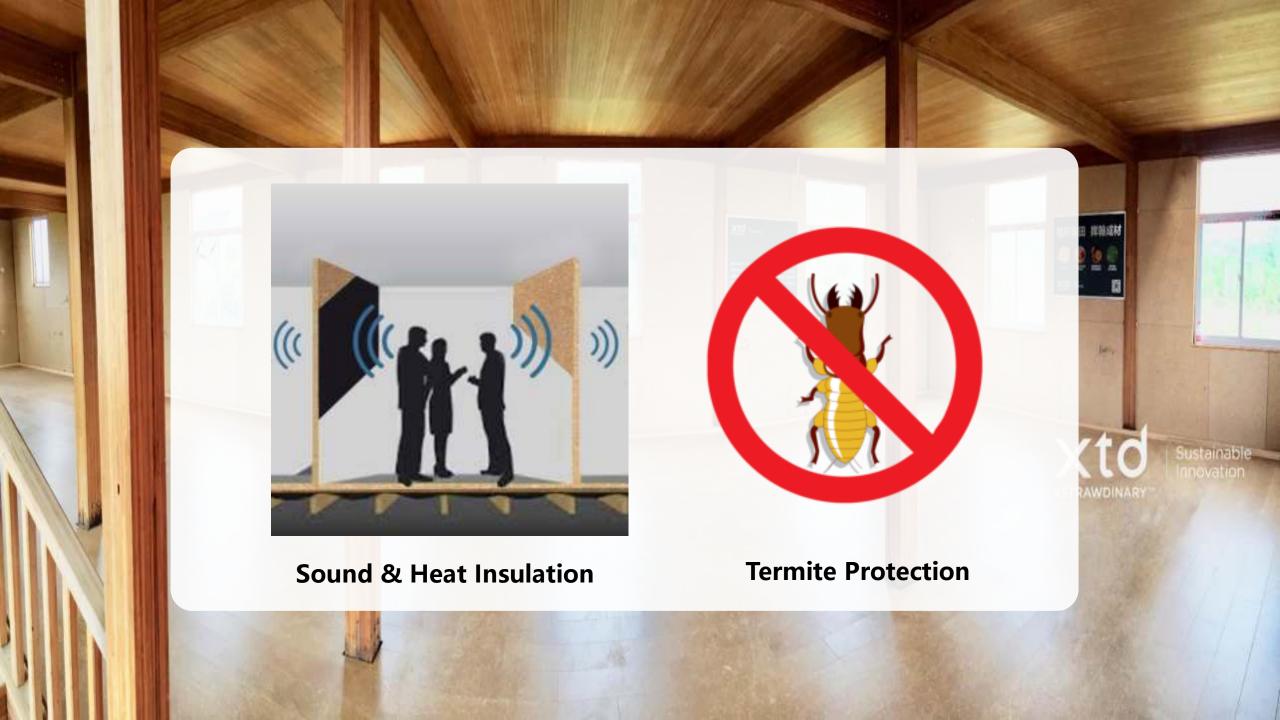

Selected as 1 of 1000 Solutions to change the world by SolarImpulse











- ordinary straw\* endowed with extraordinary characteristics.







# And smog...

Compromising human health harming the environment and even causing property damage







## Formaldehyde hazards...



#### WeWork Warns Tenants That 2,300 Phone Booths May Be a Hazard

The booths could have high levels of formaldehyde, said the company, which is coping with a failed I.P.O. and a corporate shake-up.



causing human health problems at the workplace or at home













## **Unique Property**

UV Print





#### **UV Coated Surface Finishing**





#### Strawboard with Polypropylene PP Film Surface Finishing















#### Strawboard with Wood Wax Oil Surface Finishing





















#### Strawboard Wall Panel for Toilet Cubicle









#### **Strawboard Home Furniture**



#### Strawboard Chair





### **Strawboard Table Top**





#### Life Style Strawboard Product



#### Strawboard Folder





#### **Retail Items**







#### **Retail Items**







## **Strawboard Children Furniture**





## **Strawboard Fin Ceiling**





## Retail Shop



## **Strawboard Cabinets and flooring**





## Strawboard with Wood Veneer Surface Finishing



## Office with Strawboard Furnishing







## **Hotel La Couronne – Avenches furnished with Stra