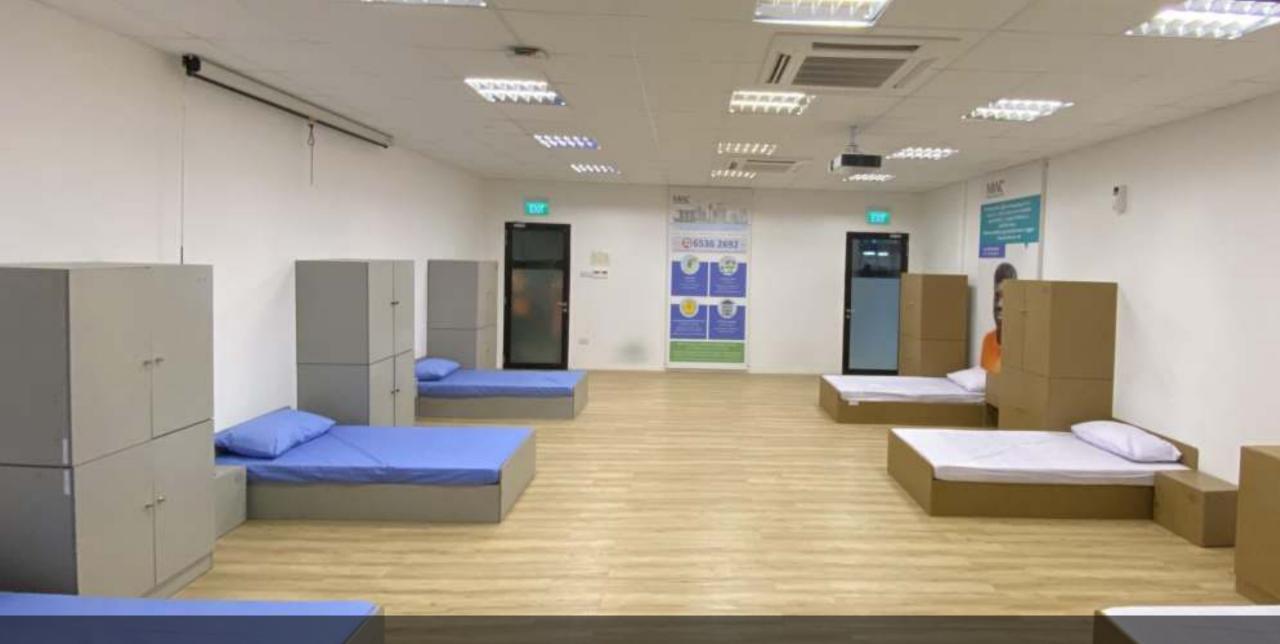

Deployment of Anti-Microbial Furniture at the Migrant Workers Centre and The Sport Hub Recovery Centre during the Coronavirus pandemic